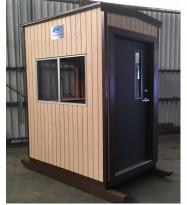

## We appreciate the opportunity to quote on your requirements:

4'x6' Basic Guard House Wood Frame Wood Frame Alan Model # 04068721

- -Basic Building. Skid Mounted on 4x6 pressure treated skids
- -Interior Unlined. Exposed framing interior
- -Insulation- None
- -Interior walls 2x4 studs, 16" on center
- -Ceiling 2x6 joists 24" on center
- -Painted floor. 3/4" T&G plywood and 2x6 joist 16" on center
- -5/8" T-111 exterior siding with metal trimout. Painted: Beige, Off White, Blue or Grey T1-11, Brown trim
- -Lo Profile roof design. .024" painted aluminum over 3/8" OSB plywood underlayment
- 1 -3-0x6-8 TelStar Pro steel clad entry door, with lever passage set and deadbolt (6"x30" clear glass insert)
- 1 -Windows 3-0x2-6 Aluminum sliding windows, clear glass
- 2 -Windows 4-0x2-6 Aluminum sliding windows, clear glass
- 4 -16" Melamine Counter, interior
- 1 -Electrical Subfeed Load Center, 60 Amp, Single Phase, snap in circuit breakers
- 2 -Duplex receptacles
- 1 -Light switch
- 1 -6" LED light fixture, with lamps and lense covers