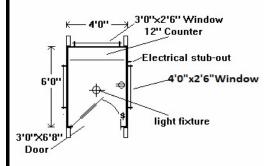

## We appreciate the opportunity to quote on your requirements:

4'x6' Basic Guard House Wood Frame Wood Frame Alan Model # 04068721

- -Basic Building. Skid Mounted on 4x6 pressure treated skids
- -Interior Unlined. Exposed framing interior
- -Insulation- None
- -Interior walls 2x4 studs, 16" on center
- -Ceiling 2x6 joists 24" on center
- -Painted floor. 3/4" T&G plywood and 2x6 joist 16" on center
- -5/8" T-111 exterior siding with metal trimout. Painted: Beige, Off White, Blue or Grey T1-11, Brown trim
- -Lo Profile roof design. .024" painted aluminum over 3/8" OSB plywood underlayment
- 1 -3-0x6-8 TelStar Pro steel clad entry door, with lever passage set and deadbolt (6"x30" clear glass insert)
- 1 -Windows 3-0x2-6 Aluminum sliding windows, clear glass
- 2 -Windows 4-0x2-6 Aluminum sliding windows, clear glass
- 4 -16" Melamine Counter, interior
- 1 -Electrical Subfeed Load Center, 60 Amp, Single Phase, snap in circuit breakers
- 2 -Duplex receptacles
- 1 -Light switch
- 1 -6" LED light fixture, with lamps and lense covers

## 4'x6' BASIC GUARD HOUSE STANDARD LAYOUT

MODEL # 04068721 FLOOR PLAN

Items not included: Any features not specifically listed in proposal.

PAYMENT TERMS: 1/3 Deposit, Balance due when ready for delivery. Or negociated with credit approval Other purchase terms apply per Additional Terms, Covenants, and Conditions of Sale