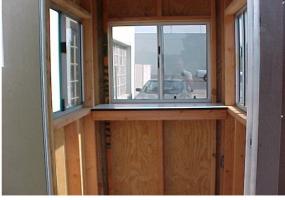

## We appreciate the opportunity to quote on your requirements:

4'x6' Basic Guard House Wood Frame Wood Frame Alan Model # 04068721

- -Basic Building. Skid Mounted on 4x6 pressure treated skids
- -Interior Unlined. Exposed framing interior
- -Insulation- None
- -Interior walls 2x4 studs, 16" on center
- -Ceiling 2x6 joists 24" on center
- -Painted floor. 3/4" T&G plywood and 2x6 joist 16" on center
- -5/8" T-111 exterior siding with metal trimout. Painted: Beige, Off White, Blue or Grey T1-11, Brown trim
- -Lo Profile roof design. .024" painted aluminum over 3/8" OSB plywood underlayment
- 1 -3-0x6-8 TelStar Pro steel clad entry door, with lever passage set and deadbolt (6"x30" clear glass insert)
- 1 -Windows 3-0x2-6 Aluminum sliding windows, clear glass
- 2 -Windows 4-0x2-6 Aluminum sliding windows, clear glass
- 4 -16" Melamine Counter, interior
- 1 -Electrical Subfeed Load Center, 60 Amp, Single Phase, snap in circuit breakers
- 2 -Duplex receptacles
- 1 -Light switch
- 1 -6" LED light fixture, with lamps and lense covers