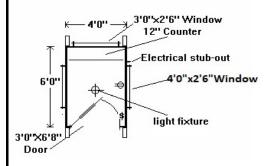

## We appreciate the opportunity to quote on your requirements:

Project: 4'x6' Basic Guard House Wood Frame Wood Frame Alan Model # 04068721

- -Basic Building. Skid Mounted on 4x6 pressure treated skids
- -Interior Unlined. Exposed framing interior
- -Insulation- None
- -Interior walls 2x4 studs, 16" on center
- -Ceiling 2x6 joists 24" on center
- -Painted floor. 3/4" T&G plywood and 2x6 joist 16" on center
- -5/8" T-111 exterior siding with metal trimout. Painted: Beige, Off White, Blue or Grey T1-11, Brown trim
- -Lo Profile roof design. .024" painted aluminum over 3/8" OSB plywood underlayment

\$4,350

- 1 -3-0x6-8 TelStar Pro steel clad entry door, with lever passage set and deadbolt (6"x30" clear glass insert)
- 1 -Windows 3-0x2-6 Aluminum sliding windows, clear glass
- 2 -Windows 4-0x2-6 Aluminum sliding windows, clear glass
- 4 -16" Melamine Counter, interior
- 1 -Electrical Subfeed Load Center, 60 Amp, Single Phase, snap in circuit breakers
- 2 -Duplex receptacles
- 1 -Light switch
- 1 -6" LED light fixture, with lamps and lense covers

## 4'x6' BASIC GUARD HOUSE STANDARD LAYOUT

MODEL # 04068721 FLOOR PLAN

Items not included: Any features not specifically listed in proposal.

**PAYMENT TERMS:** 1/3 Deposit, Balance due when ready for delivery. Or negociated with credit approval Other purchase terms apply per Additional Terms, Covenants, and Conditions of Sale