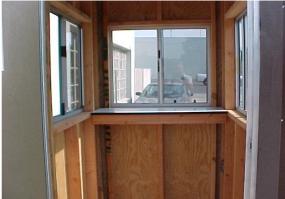

## We appreciate the opportunity to quote on your requirements:

Project: 4'x6' Basic Guard House Wood Frame Wood Frame Alan Model # 04068721

- -Basic Building. Skid Mounted on 4x6 pressure treated skids
- -Interior Unlined. Exposed framing interior
- -Insulation- None
- -Interior walls 2x4 studs, 16" on center
- -Ceiling 2x6 joists 24" on center
- -Painted floor. 3/4" T&G plywood and 2x6 joist 16" on center
- -5/8" T-111 exterior siding with metal trimout. Painted: Beige, Off White, Blue or Grey T1-11, Brown trim
- -Lo Profile roof design. .024" painted aluminum over 3/8" OSB plywood underlayment

\$4,350

- 1 -3-0x6-8 TelStar Pro steel clad entry door, with lever passage set and deadbolt (6"x30" clear glass insert)
- 1 -Windows 3-0x2-6 Aluminum sliding windows, clear glass
- 2 -Windows 4-0x2-6 Aluminum sliding windows, clear glass
- 4 -16" Melamine Counter, interior
- 1 -Electrical Subfeed Load Center, 60 Amp, Single Phase, snap in circuit breakers
- 2 -Duplex receptacles
- 1 -Light switch
- 1 -6" LED light fixture, with lamps and lense covers