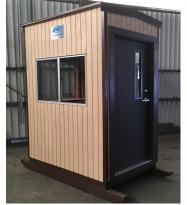

## We appreciate the opportunity to quote on your requirements:

Project: 4'x6' Basic Guard House Wood Frame Wood Frame Alan Model # 04068721

- -Basic Building. Skid Mounted on 4x6 pressure treated skids
- -Interior Unlined. Exposed framing interior
- -Insulation- None
- -Interior walls 2x4 studs, 16" on center
- -Ceiling 2x6 joists 24" on center
- -Painted floor. 3/4" T&G plywood and 2x6 joist 16" on center
- -5/8" T-111 exterior siding with metal trimout. Painted: Beige, Off White, Blue or Grey T1-11, Brown trim
- -Lo Profile roof design. .024" painted aluminum over 3/8" OSB plywood underlayment

\$4,350

- 1 -3-0x6-8 TelStar Pro steel clad entry door, with lever passage set and deadbolt (6"x30" clear glass insert)
- 1 -Windows 3-0x2-6 Aluminum sliding windows, clear glass
- 2 -Windows 4-0x2-6 Aluminum sliding windows, clear glass
- 4 -16" Melamine Counter, interior
- 1 -Electrical Subfeed Load Center, 60 Amp, Single Phase, snap in circuit breakers
- 2 -Duplex receptacles
- 1 -Light switch
- 1 -6" LED light fixture, with lamps and lense covers